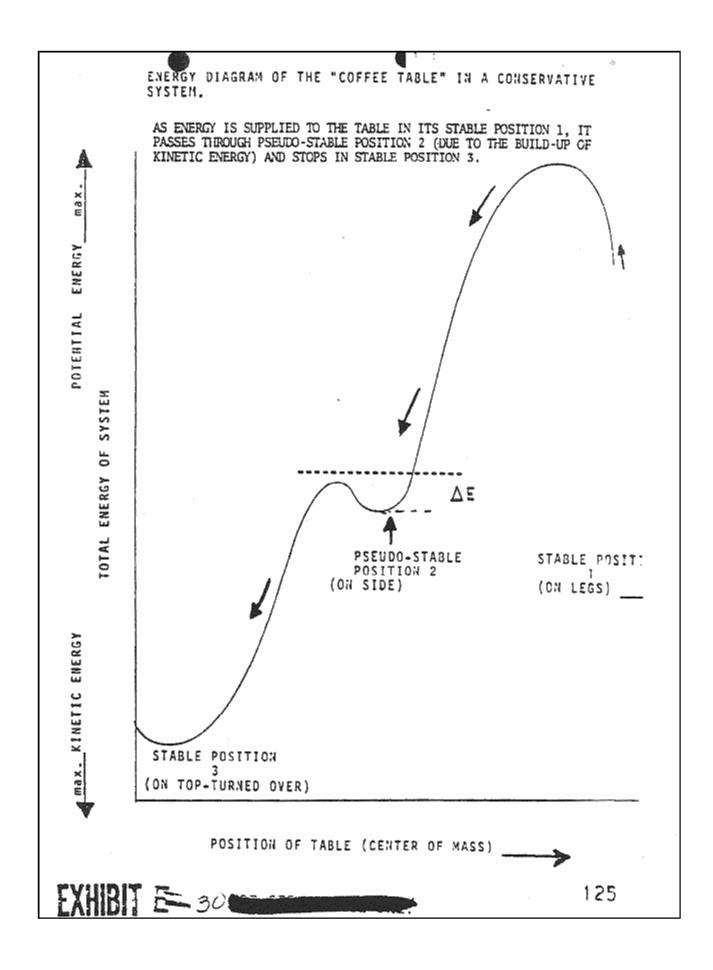

Subsequently, a Memorandum was prepared by Dr. Martin L. LONKY, Research Analysis Office, Department of the Army, US Army Land Warfare Laboratory, Aberdeen Proving Ground, MD, which revealed that he conducted various tests on the table in the crime scene quarters and determined the degree of improbability of the table coming to rest on its edge with magazines stacked beneath the edge as found on the morning of the murders.